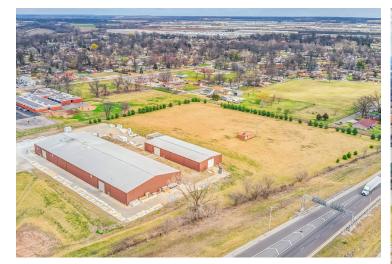

## PARCEL 2

22.89 Acres

Building 3: ~12,000 SF covered storage

Building 4: ~41,400 SF warehouse, includes some office space

Building 5: ~12,000 SF warehouse

Ample outdoor storage

Existing rail spur serviced by Alton & Southern Railway Co.