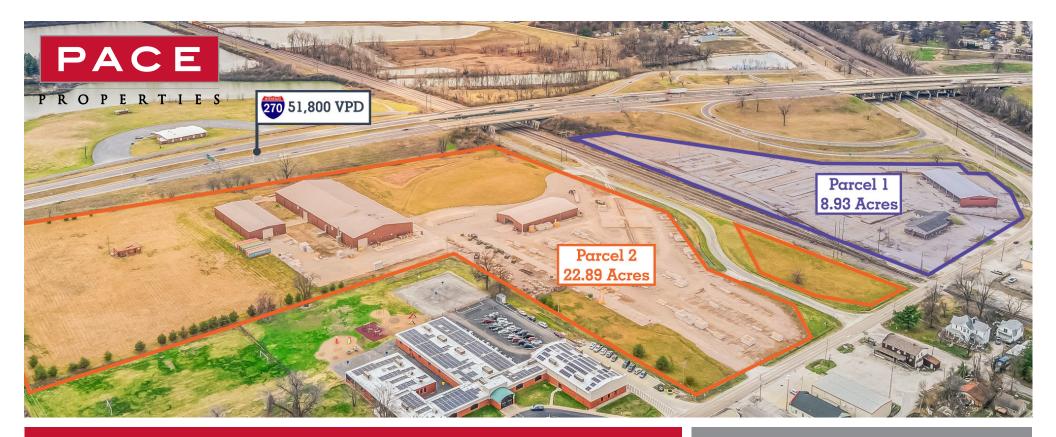

## **PARCEL 1**

8.93 Acres

Building 1: ~14,700 SF covered storage

Building 2: ~6,300 SF office space

+/- 8.5 Acres of existing concrete for outdoor storage use

Existing rail spur serviced by Alton & Southern Railway Co.

## PARCEL 2

22.89 Acres

Building 3: ~12,000 SF covered storage

Building 4: ~41,400 SF warehouse, includes some office space

Building 5: ~12,000 SF warehouse

Ample outdoor storage

Existing rail spur serviced by Alton & Southern Railway Co.

Highway visibility from Highway 270 with 51,800 VPD