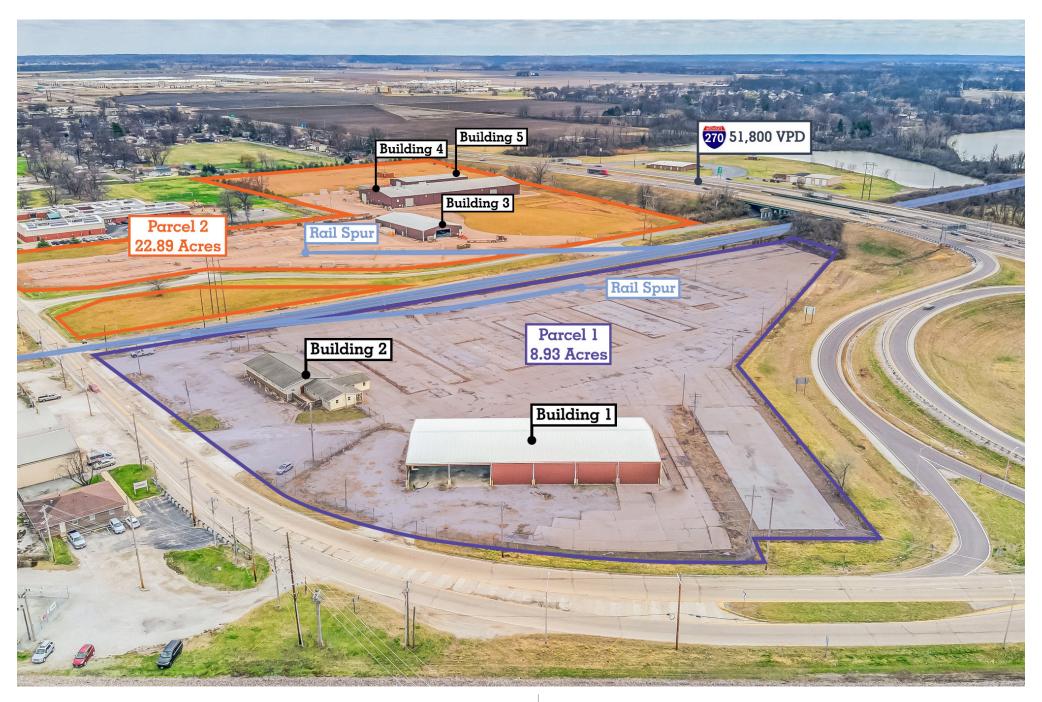

## **PARCEL 1**

8.93 Acres

Building 1: ~14,700 SF covered storage

Building 2: ~6,300 SF office space

+/- 8.5 Acres of existing concrete for outdoor storage use

Existing rail spur serviced by Alton & Southern Railway Co.

## PARCEL 2

22.89 Acres

Building 3: ~12,000 SF covered storage

Building 4: ~41,400 SF warehouse, includes some office space

Building 5: ~12,000 SF warehouse

Ample outdoor storage

Existing rail spur serviced by Alton & Southern Railway Co.

Highway visibility from Highway 270 with 51,800 VPD