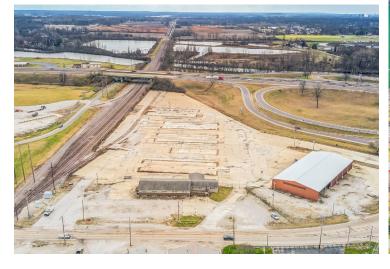

# **FOR SALE OR LEASE**

122 & 204-208 East Chain of Rocks Road Granite City, IL 62040

31.82 Acres | Call for Details

## **PARCEL 1**

8.93 Acres

Building 1: ~14,700 SF covered storage

Building 2: ~6,300 SF office space

+/- 8.5 Acres of existing concrete for outdoor storage use

Existing rail spur serviced by Alton & Southern Railway Co.

## PARCEL 2

22.89 Acres

Building 3: ~12,000 SF covered storage

Building 4: ~41,400 SF warehouse, includes some office space

Building 5: ~12,000 SF warehouse

Ample outdoor storage

Existing rail spur serviced by Alton & Southern Railway Co.