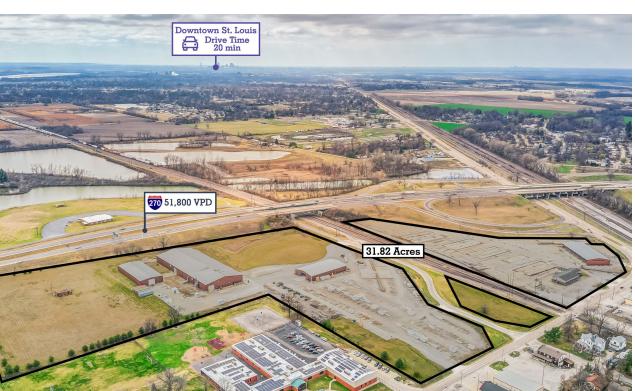

# **FOR SALE OR LEASE**

122 & 204-208 East Chain of Rocks Road Granite City, IL 62040

31.82 Acres | Call for Details

Highway visibility from Highway 270 with 51,800 VPD