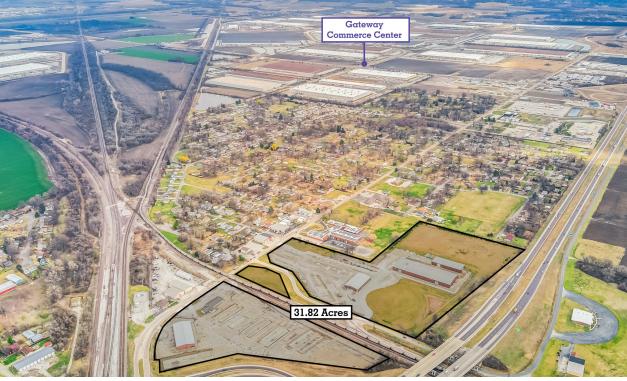

# **FOR SALE OR LEASE**

122 & 204-208 East Chain of Rocks Road Granite City, IL 62040

31.82 Acres | Call for Details

## 122 & 204-208 East Chain of Rocks Road